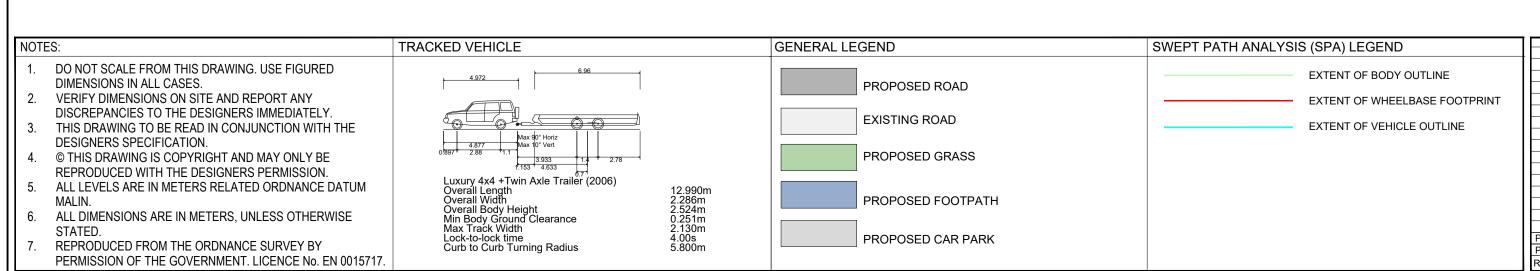

|   | HARBOUR PARK RECONFIGURATION<br>SWEPT PATH ANALYSIS |                |             |     |
|---|-----------------------------------------------------|----------------|-------------|-----|
|   | DRAWN:                                              | CHECKED:       | APPROVED:   |     |
|   | S.S.                                                | D.C.           | I.B.        |     |
| ┪ | PROJECT NUMBER:                                     | DATE:          | SCALE @ A1: |     |
|   | 21760                                               | SEP 24         | AS SHOWN    |     |
| 3 | STATUS DESCRIPTION                                  |                | STATUS:     |     |
|   | FOR INFORMATION S2                                  |                |             | S2  |
|   | DRAWING NUMBER: REV:                                |                |             |     |
|   | 21760 - MWP                                         | -00-00-DR-C-01 | 52          | P02 |