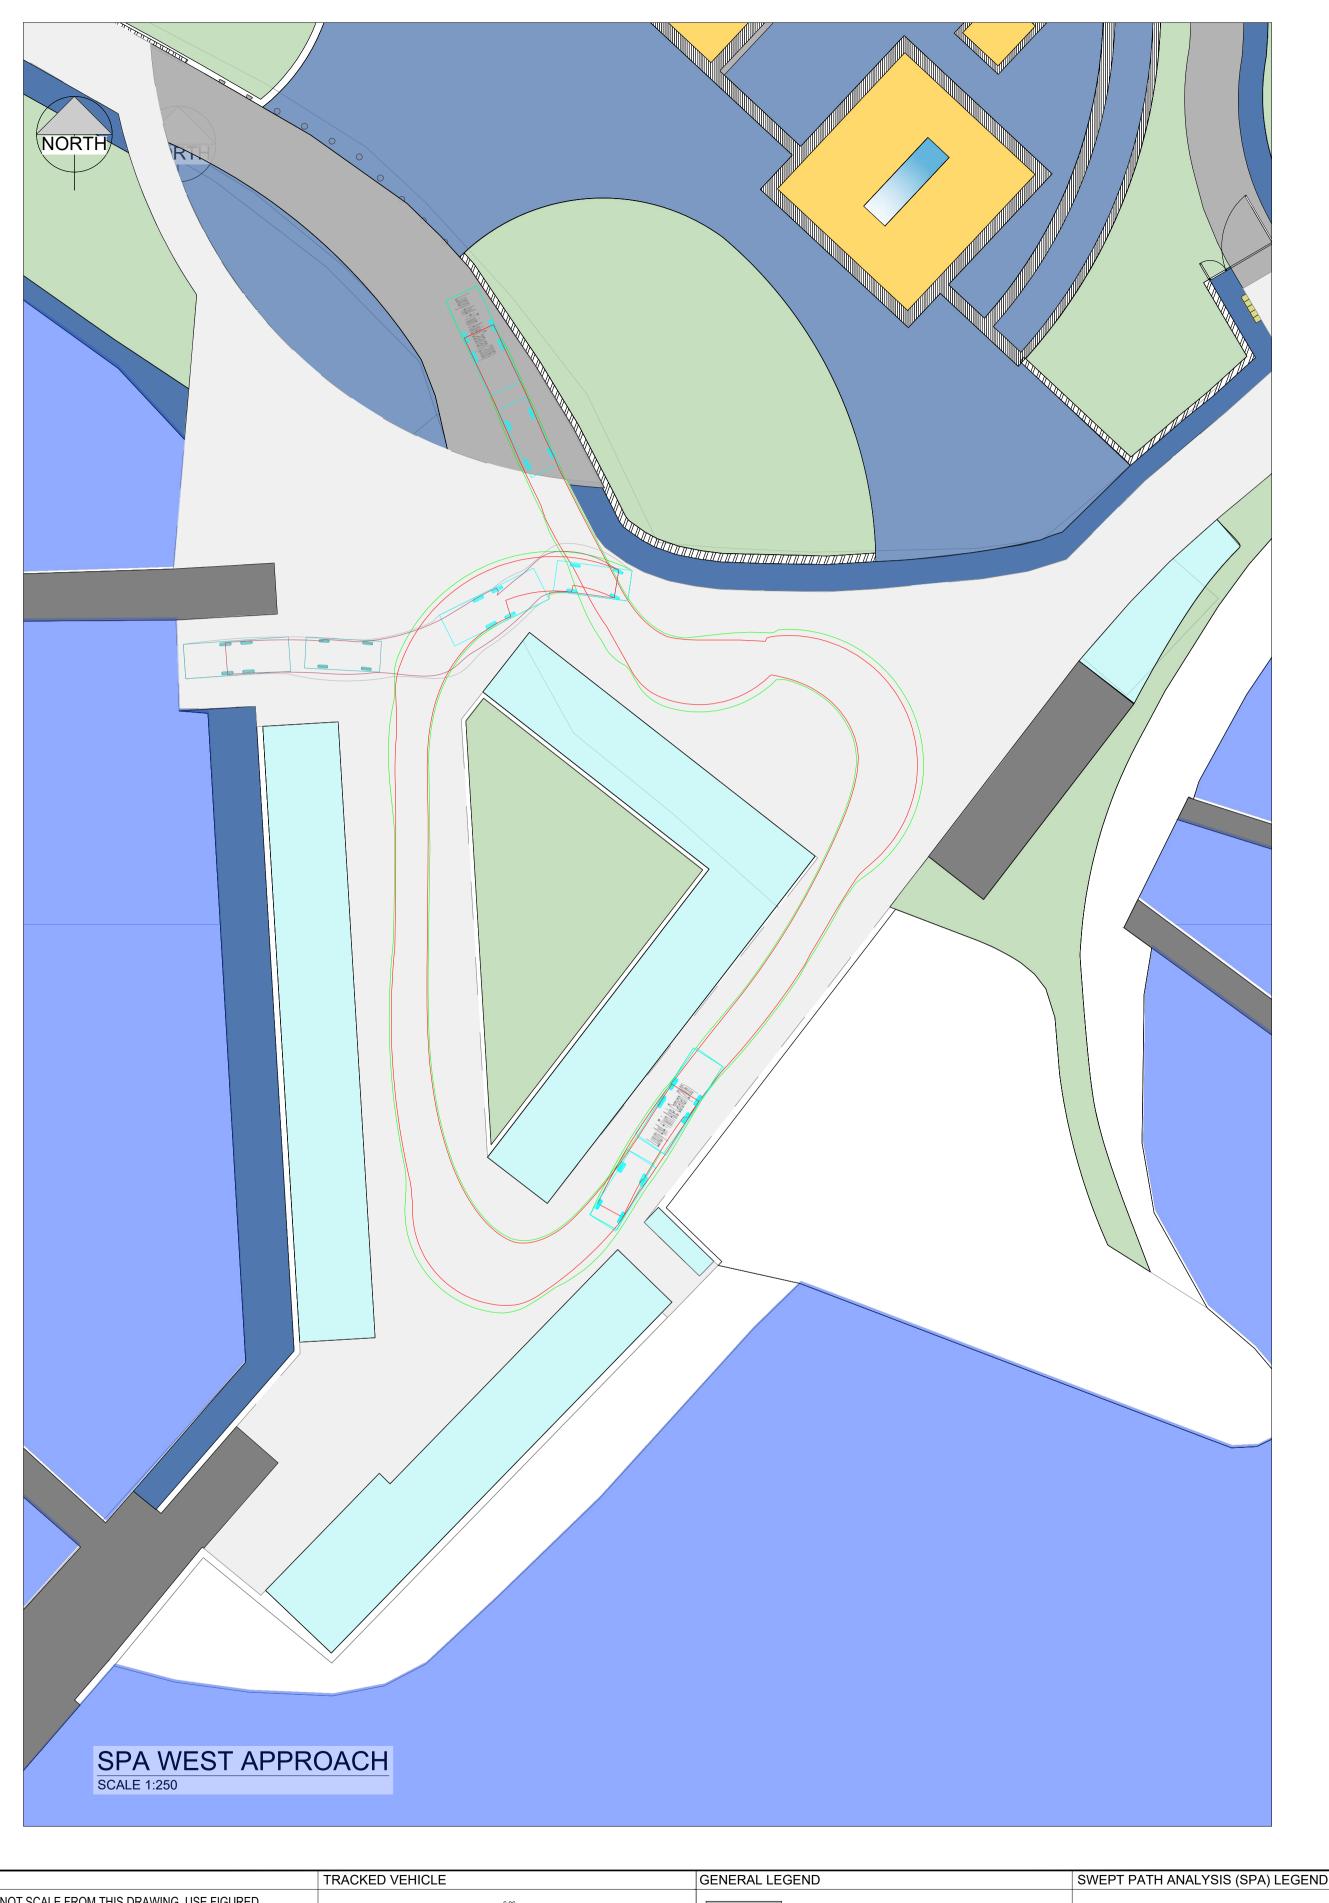

|   | HARBOUR PARK RECONFIGURATION<br>SWEPT PATH ANALYSIS |                |             |     |
|---|-----------------------------------------------------|----------------|-------------|-----|
|   | DRAWN:                                              | CHECKED:       | APPROVED:   |     |
|   | S.S.                                                | D.C.           | I.B.        |     |
| ┪ | PROJECT NUMBER:                                     | DATE:          | SCALE @ A1: |     |
|   | 21760                                               | SEP 24         | AS SHOWN    |     |
| 3 | STATUS DESCRIPTION                                  |                | STATUS:     |     |
|   | FOR INFORMATION S2                                  |                |             | S2  |
|   | DRAWING NUMBER: REV:                                |                |             |     |
|   | 21760 - MWP                                         | -00-00-DR-C-01 | 52          | P02 |