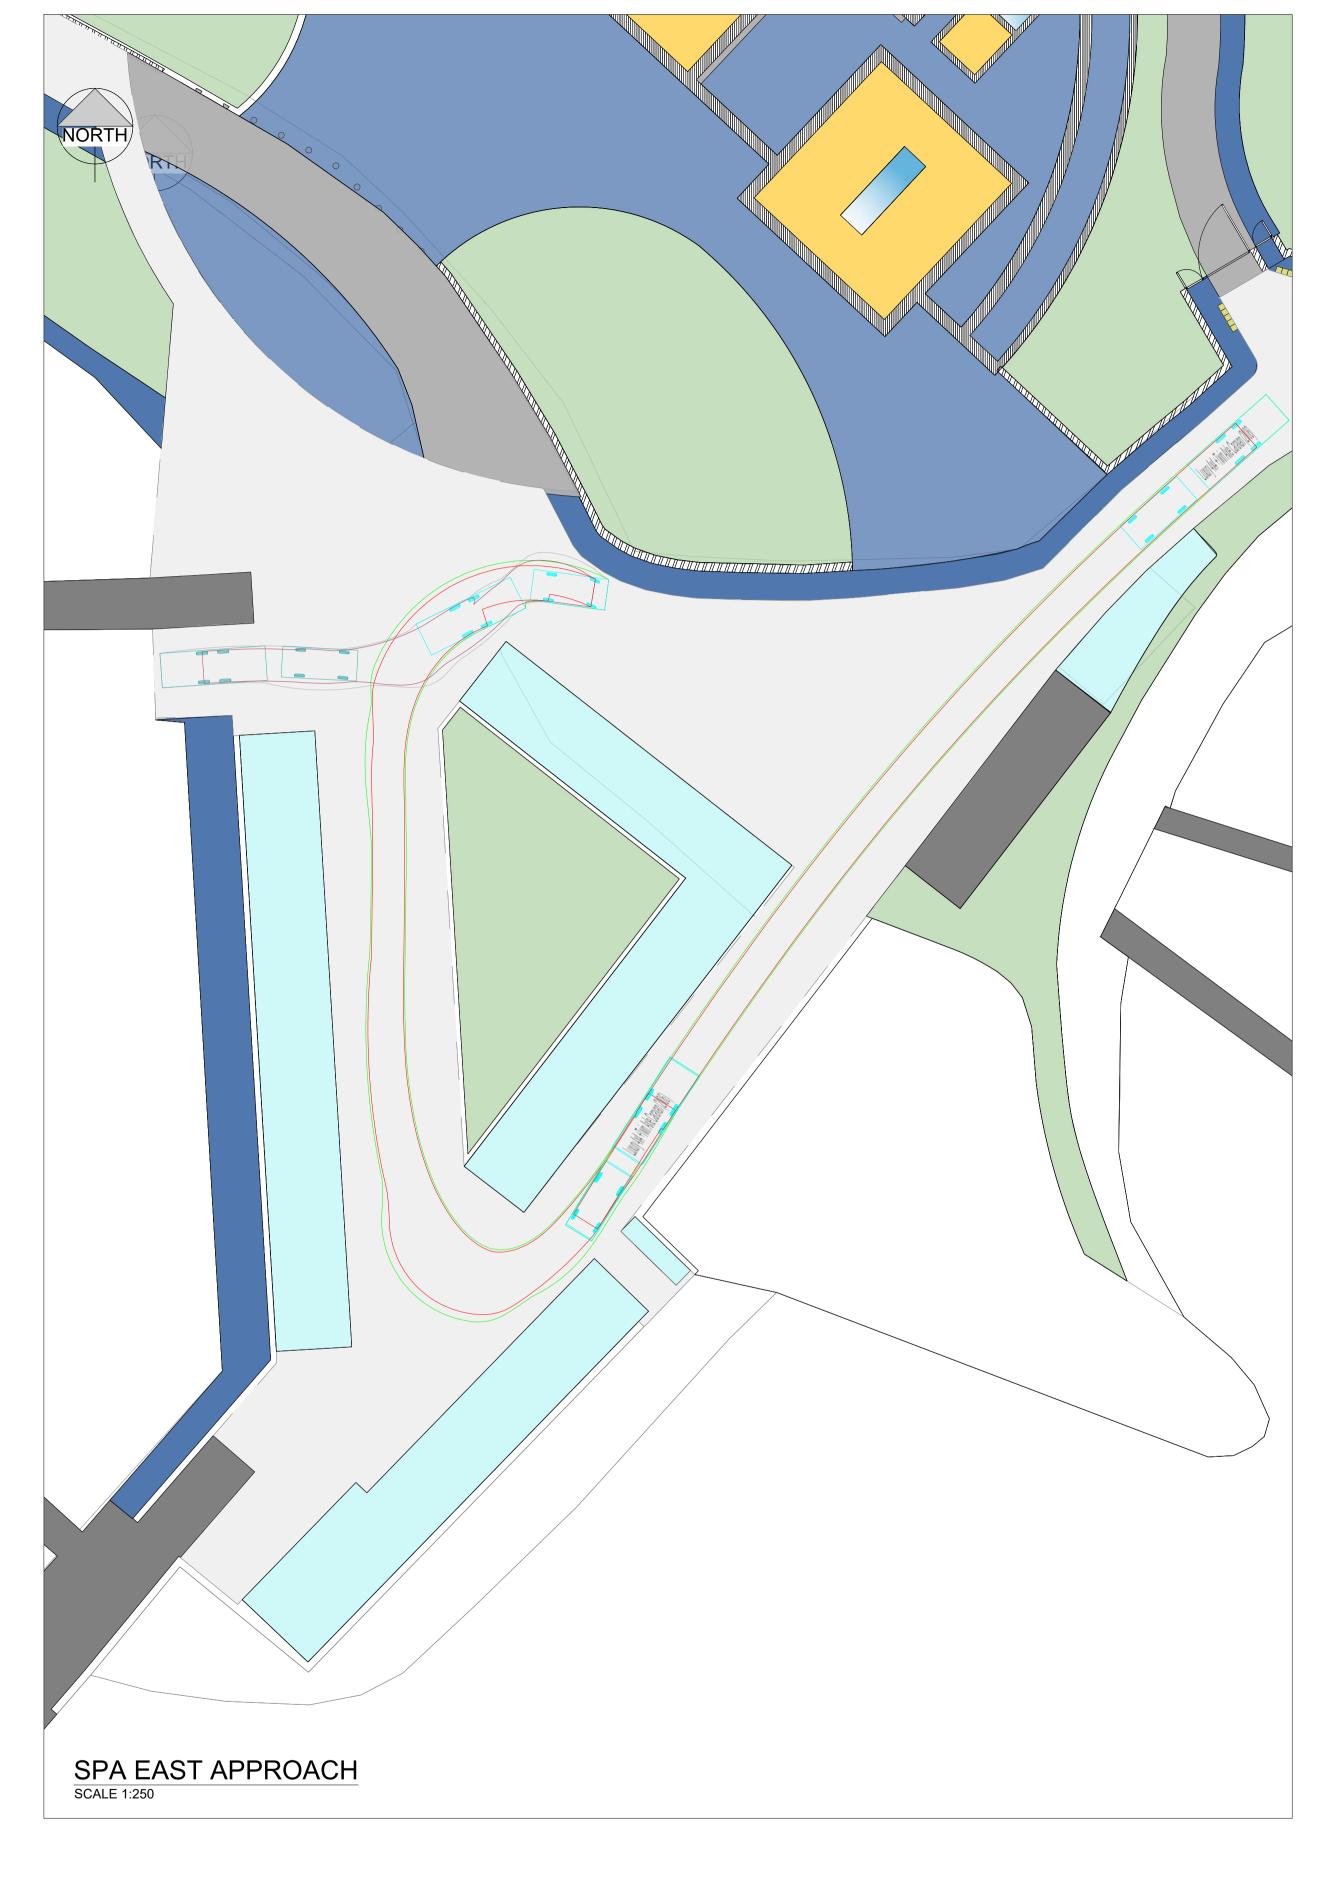

|   | HARBOUR PARK RECONFIGURATION<br>SWEPT PATH ANALYSIS |                |             |     |
|---|-----------------------------------------------------|----------------|-------------|-----|
|   | DRAWN:                                              | CHECKED:       | APPROVED:   |     |
|   | S.S.                                                | D.C.           | I.B.        |     |
| ┪ | PROJECT NUMBER:                                     | DATE:          | SCALE @ A1: |     |
|   | 21760                                               | SEP 24         | AS SHOWN    |     |
| 3 | STATUS DESCRIPTION                                  |                | STATUS:     |     |
|   | FOR INFORMATION S2                                  |                |             | S2  |
|   | DRAWING NUMBER: REV:                                |                |             |     |
|   | 21760 - MWP                                         | -00-00-DR-C-01 | 52          | P02 |